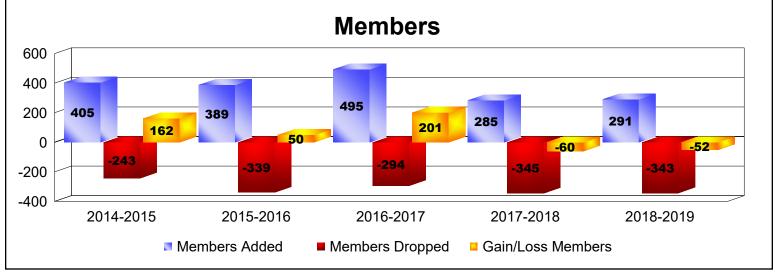

District LD 8

As of June 2019 Cumulative

| Year      | New<br>Clubs | Dropped<br>Clubs | Gain/<br>Loss<br>Clubs | New<br>Members | Charter<br>Members | Reinstate<br>Members | Transfer<br>Members | Total<br>Member<br>Added | Total<br>Members<br>Dropped | Gain/<br>Loss<br>Members |
|-----------|--------------|------------------|------------------------|----------------|--------------------|----------------------|---------------------|--------------------------|-----------------------------|--------------------------|
| 2014-2015 | 3            | -1               | 2                      | 311            | 78                 | 12                   | 4                   | 405                      | -243                        | 162                      |
| 2015-2016 | 3            | -1               | 2                      | 309            | 76                 | 2                    | 2                   | 389                      | -339                        | 50                       |
| 2016-2017 | 1            | -1               | 0                      | 444            | 32                 | 13                   | 6                   | 495                      | -294                        | 201                      |
| 2017-2018 | 1            | 0                | 1                      | 246            | 26                 | 10                   | 3                   | 285                      | -345                        | -60                      |
| 2018-2019 | 1            | 0                | 1                      | 244            | 34                 | 7                    | 6                   | 291                      | -343                        | -52                      |
| Average   | 2            | -1               | 1                      | 311            | 49                 | 9                    | 4                   | 373                      | -313                        | 60                       |