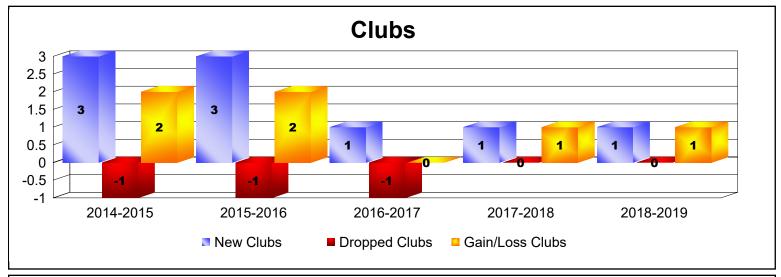

District LD 8

As of June 2019 Cumulative

| Year      | New<br>Clubs | Dropped<br>Clubs | Gain/<br>Loss<br>Clubs | New<br>Members | Charter<br>Members | Reinstate<br>Members | Transfer<br>Members | Total<br>Member<br>Added | Total<br>Members<br>Dropped | Gain/<br>Loss<br>Members |
|-----------|--------------|------------------|------------------------|----------------|--------------------|----------------------|---------------------|--------------------------|-----------------------------|--------------------------|
| 2014-2015 | 3            | -1               | 2                      | 311            | 78                 | 12                   | 4                   | 405                      | -243                        | 162                      |
| 2015-2016 | 3            | -1               | 2                      | 309            | 76                 | 2                    | 2                   | 389                      | -339                        | 50                       |
| 2016-2017 | 1            | -1               | 0                      | 444            | 32                 | 13                   | 6                   | 495                      | -294                        | 201                      |
| 2017-2018 | 1            | 0                | 1                      | 246            | 26                 | 10                   | 3                   | 285                      | -345                        | -60                      |
| 2018-2019 | 1            | 0                | 1                      | 244            | 34                 | 7                    | 6                   | 291                      | -343                        | -52                      |
| Average   | 2            | -1               | 1                      | 311            | 49                 | 9                    | 4                   | 373                      | -313                        | 60                       |